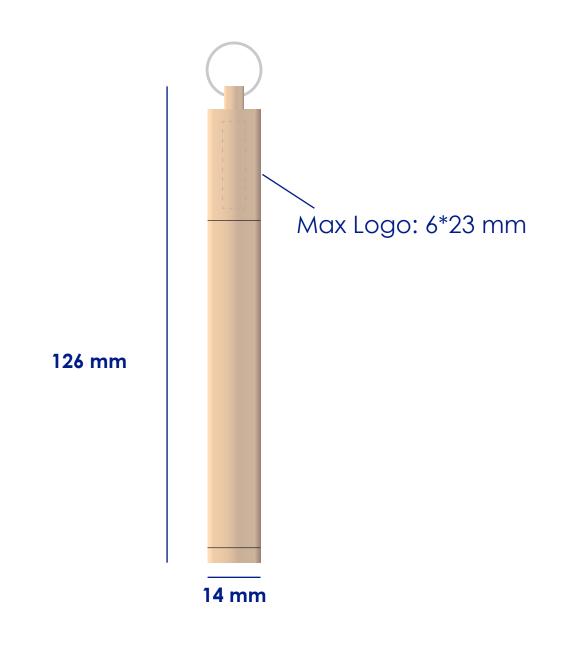

#### **Product Colour**

Gold

Extendable Straw
126mm\*14mm
Branding Method: Laser Engrave

## Logo Size